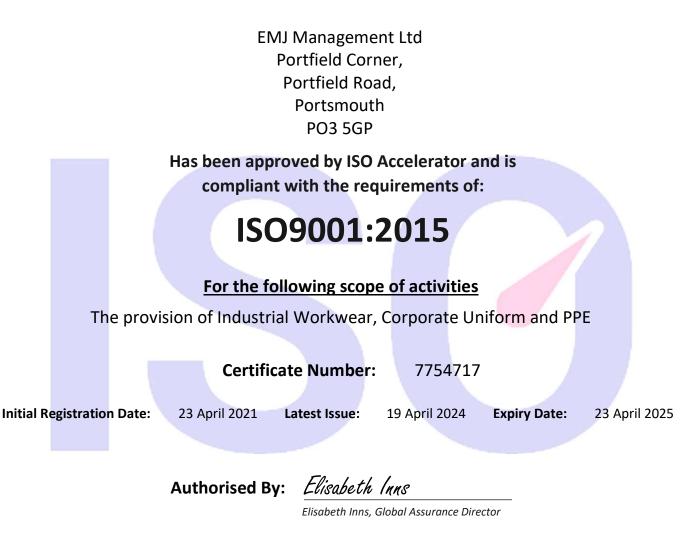

## **Certificate of Registration**

This is to certify that the Quality Management System of:

 Real Time Global Authentication – Scan and See®

 This certificate is protected a unique digital Countermark.

 To verify the validity and authenticity of this certificate simply download the